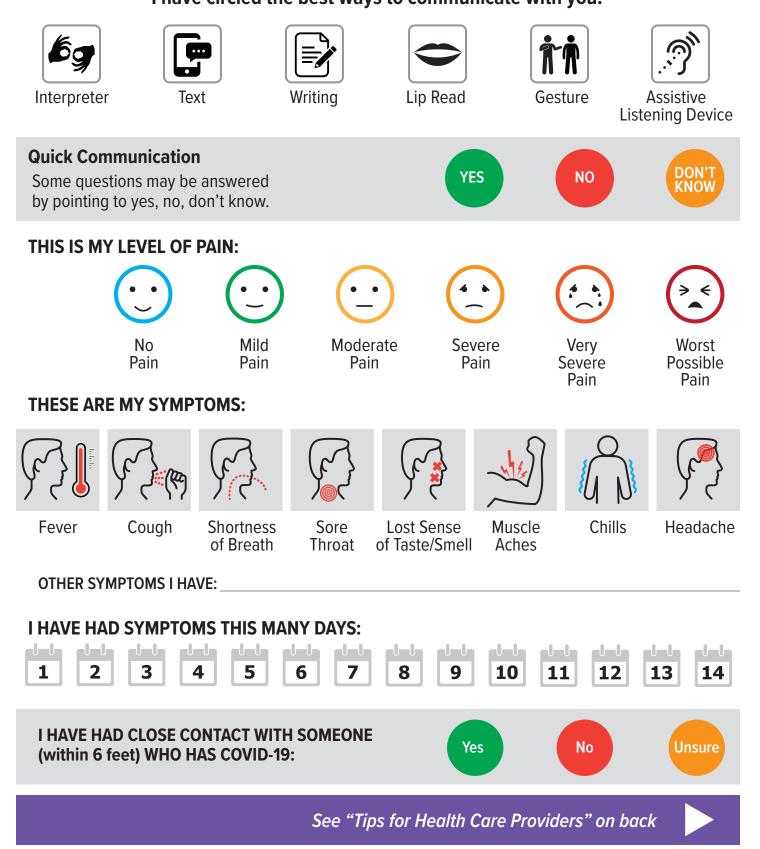

## **COVID-19 Symptom Check**

I am deaf or hard of hearing. I am using this card to communicate.

I may need a certified sign language interpreter, captioning or other ways to communicate. I have circled the best ways to communicate with you.